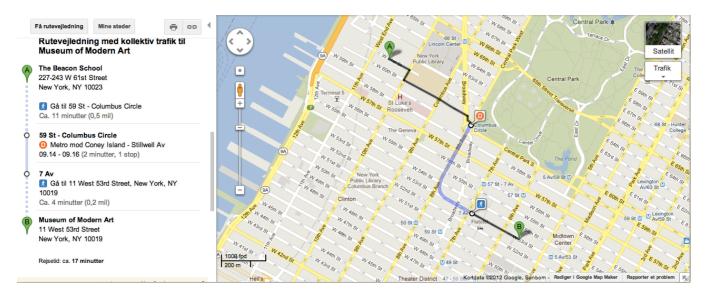

10:00 | Pick up travel companions at Beacon High and walk to Columbus Circle. Take subway D directed at Coney Island and walk to 11 West 53rd Street. 10:20 | Arrive at MoMA, Museum of Modern Art.