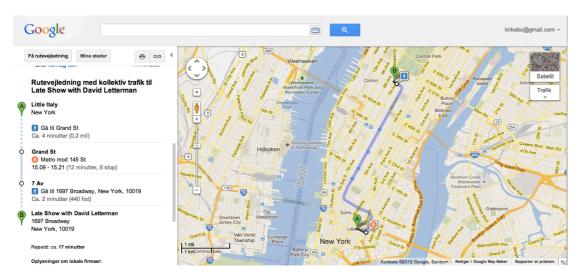

## 15:40 | Walk from Ground Zero to Fulton Station and take subway S. 16:00 | Arrive at Botanic Garden in Brooklyn.

17:30 | Take subway back to Manhattan and grab some food. 18:00 | Take subway B and watch Late Show with David Letterman