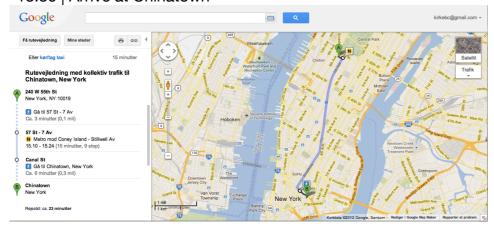

## 11:50 | Walk from MoMA 12:00 | Arrive at McGee's Pub and Restaurant

13:00 | Walk from McGee's Pub and Restaurant and take subway N. 13:30 | Arrive at Chinatown