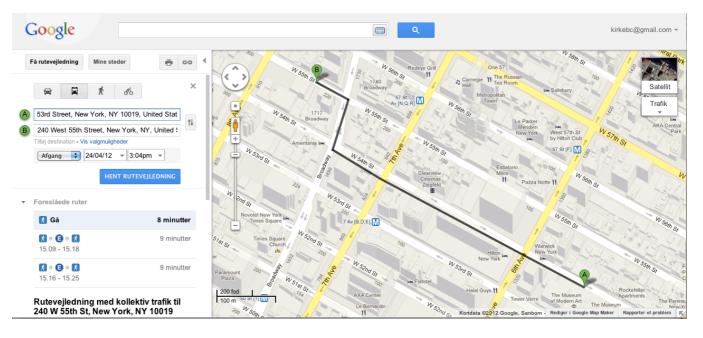

## 11:50 | Walk from MoMA 12:00 | Arrive at McGee's Pub and Restaurant

13:00 | Walk from McGee's Pub and Restaurant and take subway N. 13:30 | Arrive at Chinatown