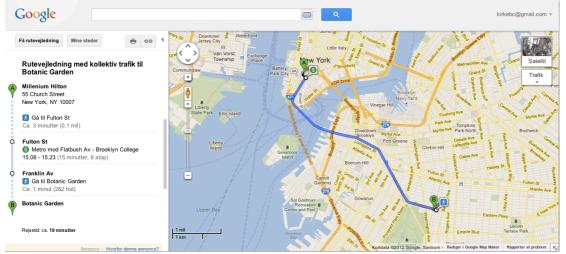

## 15:40 | Walk from Ground Zero to Fulton Station and take subway S. 16:00 | Arrive at Botanic Garden in Brooklyn.

17:30 | Take subway back to Manhattan and grab some food. 18:00 | Take subway B and watch Late Show with David Letterman